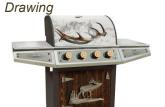

### Big Game Classic Gas Grill

4 burner design, 12,000 BTU per burner with push and turn ignition, Drawing sponsored by SPORTSMAN'S WAREHOUSE