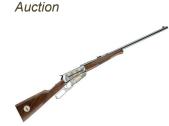

#### Teddy Roosevelt 1895 Commemorative Rifle Set

Includes a Model 1895 Safari Centennial Custom Grade and Model 1895 Safari Centennial High Grade rifle, both chambered in the famous 405 Winchester caliber